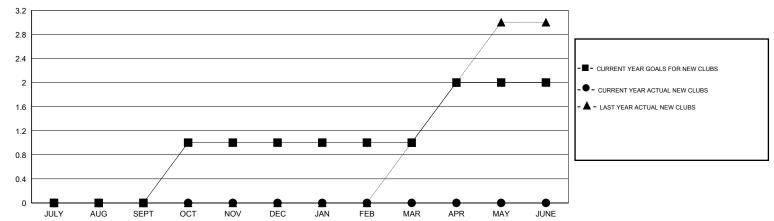

## MONTHLY MEMBERSHIP PROGRESS REPORT

District 121

Results as of: 3/31/2015

GMT: MIKLOS HORVATH LOCATION POLAND

GMT CA 4

|                       |                  | Clubs     |                  |                  | Members               |                    |                                     |                    |                  |
|-----------------------|------------------|-----------|------------------|------------------|-----------------------|--------------------|-------------------------------------|--------------------|------------------|
| RESULTS FOR 2014-2015 |                  |           |                  |                  | RESULTS FOR 2014-2015 |                    |                                     |                    |                  |
| QUARTER               | NEW CLUB<br>GOAL | NEW CLUBS | DROPPED<br>CLUBS | NET<br>GAIN/LOSS | QUARTER               | NEW MEMBER<br>GOAL | CHARTER AND<br>NEW MEMBERS<br>ADDED | DROPPED<br>MEMBERS | NET<br>GAIN/LOSS |
| JULY/AUG/SEPT         | 0                | 0         | 0                | 0                | JULY/AUG/SEPT         | 0                  | 13                                  | 25                 | -12              |
| OCT/NOV/DEC           | 1                | 0         | 2                | -2               | OCT/NOV/DEC           | 20                 | 18                                  | 50                 | -32              |
| JAN/FEB/MAR           | 0                | 0         | 1                | -1               | JAN/FEB/MAR           | -5                 | 16                                  | 43                 | -27              |
| APR/MAY/JUNE          | 1                | 0         | 0                | 0                | APR/MAY/JUNE          | 15                 | 0                                   | 0                  | 0                |

## GOALS AND ACTUAL NEW CLUBS CUMULATIVE