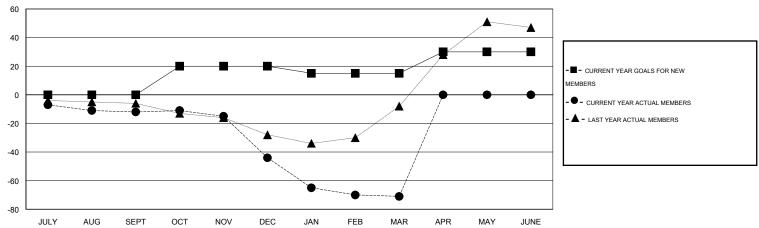

## MONTHLY MEMBERSHIP PROGRESS REPORT

District 121

Results as of: 3/31/2015

GMT: MIKLOS HORVATH LOCATION POLAND

GMT CA 4

|                       |                  | Clubs     |                  |                  | Members               |                    |                                     |                    |                  |
|-----------------------|------------------|-----------|------------------|------------------|-----------------------|--------------------|-------------------------------------|--------------------|------------------|
| RESULTS FOR 2014-2015 |                  |           |                  |                  | RESULTS FOR 2014-2015 |                    |                                     |                    |                  |
| QUARTER               | NEW CLUB<br>GOAL | NEW CLUBS | DROPPED<br>CLUBS | NET<br>GAIN/LOSS | QUARTER               | NEW MEMBER<br>GOAL | CHARTER AND<br>NEW MEMBERS<br>ADDED | DROPPED<br>MEMBERS | NET<br>GAIN/LOSS |
| JULY/AUG/SEPT         | 0                | 0         | 0                | 0                | JULY/AUG/SEPT         | 0                  | 13                                  | 25                 | -12              |
| OCT/NOV/DEC           | 1                | 0         | 2                | -2               | OCT/NOV/DEC           | 20                 | 18                                  | 50                 | -32              |
| JAN/FEB/MAR           | 0                | 0         | 1                | -1               | JAN/FEB/MAR           | -5                 | 16                                  | 43                 | -27              |
| APR/MAY/JUNE          | 1                | 0         | 0                | 0                | APR/MAY/JUNE          | 15                 | 0                                   | 0                  | 0                |

## GOALS AND ACTUAL MEMBERS CUMULATIVE

| DROPPED CLUBS: 3  DROPPED MEMBERS |               | 22 CLUBS OF 57 ADDED 1 OR MORE NEW MEMBERS | GENDER DISTRIBUTION           MALE         620 (60.55%)           FEMALE         404 (39.45%) |          |
|-----------------------------------|---------------|--------------------------------------------|-----------------------------------------------------------------------------------------------|----------|
| DECEASED  CLUB CANCELLED  OTHER   | 3<br>40<br>75 | CLICK HERE FOR HEALTH ASSESSMENT DATA      | FAMILY UNIT MEMBERS HEAD OF HOUSEHOLD                                                         | 40<br>20 |
| TOTAL                             | 118           |                                            | NON-HEAD OF HOUSEHOLD                                                                         | 20       |